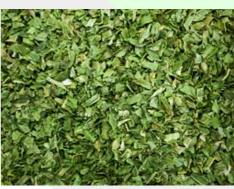

#### **Description:**

Dried, processed leaves of Allium fistulosum / Allium schoenoprasum plant, onion family. Product has medium to dark green colour with seasonal colour variation. This product complies with regulatory requirements