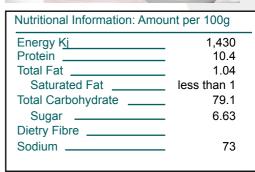

# **Herbs**

# Chive Flakes 250gram

#### **Product ID:**

CHIV030

#### **Product Name:**

Chive Flakes 250gram

#### **Country of Origin:**

China

#### **Description:**

Dried, processed leaves of Allium fistulosum / Allium schoenoprasum plant, onion family. Product has medium to dark green colour with seasonal colour variation. This product complies with regulatory requirements





## **Intended Use:**

Food supplied as an ingredient for use in further manufacturing or processing

### **Ingredient Listing:**

Chive Flakes

Pack Size: 250g
Net Weight: 0.25
Per Pallet: 480

Product specifications subject to change without notice.