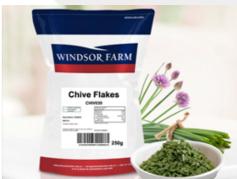

# Chive Flakes 250gram

#### **Product ID:**

CHIV030

#### **Product Name:**

Chive Flakes 250gram

#### **Country of Origin:**

China

### **Ingredient Listing:**

Chive Flakes

Pack Size: 250g
Net Weight: 0.25
Per Pallet: 480

Product specifications subject to change without notice.