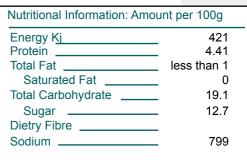

# **Frozen Fruit**

# Tomato Semi-Dried IQF 10kg

#### **Product ID:**

**TOMA115** 

#### **Product Name:**

Tomato Semi-Dried IQF 10kg

# **Country of Origin:**

Turkey

### **Description:**

The IQF semi-dried tomato segments are produced from fresh, sound, whole tomatoes which are selected, washed, cut at appropriate size and semi dried under controlled conditions. The semi-dried tomato segments are then frozen, selected, metal detected and packed into cartons.





## **Intended Use:**

Food supplied as an ingredient for use in further manufacturing or processing

#### **Ingredient Listing:**

Tomato (98%), salt (2%)

Pack Size: 10kg
Net Weight: 10
Per Pallet: 48

Product specifications subject to change without notice.