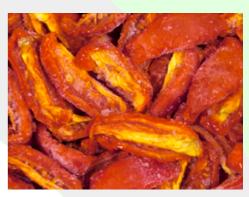

### **Description:**

The IQF semi-dried tomato segments are produced from fresh, sound, whole tomatoes which are selected, washed, cut at appropriate size and semi dried under controlled conditions. The semi-dried tomato segments are then frozen, selected, metal detected and packed into cartons.

#### **Ingredient Listing:**

Tomato (98%), salt (2%)

Pack Size: 10kg
Net Weight: 10
Per Pallet: 48

Product specifications subject to change without notice.